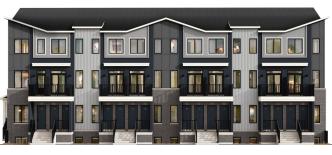

## SUMMIT SERIES LOWER RESIDENCE END / PLAN 1E

Located at the end of a block, these modern lower level homes offer three sides of windows that allow in an abundance of natural light. The two floors of living space are optimally planned for comfort and convenience, with a laundry room on the lower bedroom floor, and options on the main floor for a Chef Center with pantry and a banquette.

#### INFO

| Square Feet | 947 |
|-------------|-----|
| Bedrooms    | 2   |
| Bathrooms   | 1.5 |
| Parking     | 1   |
|             |     |

ELEVATION B