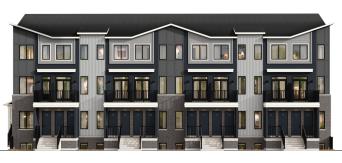

## SUMMIT SERIES LOWER RESIDENCE CORNER / PLAN 1C

Situated on a corner, these lower level homes offer attractive benefits: a wide porch for outdoor living, three sides of windows flooding the home with natural light, and a convenient foyer. The thoughtfully considered space also incudes a laundry room on the lower bedroom floor, and options on the main floor of a Chef Center with pantry and a banquette.

#### INFO

| Square Feet | 947 |
|-------------|-----|
| Bedrooms    | 2   |
| Bathrooms   | 1.5 |
| Parking     | 1   |
|             |     |

ELEVATION B