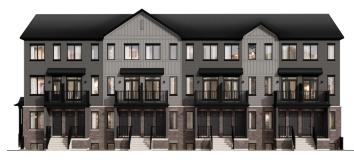

## SUMMIT SERIES LOWER RESIDENCE CORNER / PLAN 1C

Situated on a corner, these lower level homes offer attractive benefits: a wide porch for outdoor living, three sides of windows flooding the home with natural light, and a convenient foyer. The thoughtfully considered space also incudes a laundry room on the lower bedroom floor, and options on the main floor of a Chef Center with pantry and a banquette.

#### INFO

| Square Feet | 947 |
|-------------|-----|
| Bedrooms    | 2   |
| Bathrooms   | 1.5 |
| Parking     | 1   |
|             |     |

ELEVATION B