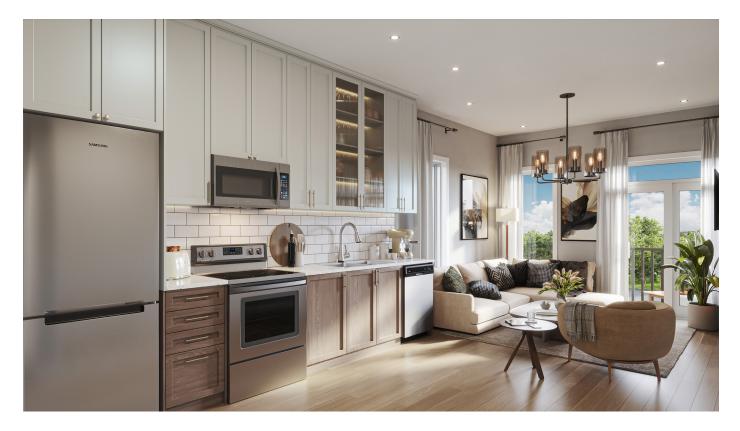

## SUMMIT SERIES UPPER RESIDENCE / PLAN 2

These contemporary upper level homes are bright and spacious, with windows at each end of the main living area flooding the entire floor with natural light. A laundry room on the upper bedroom level offers true convenience. The office/den can be used for working from home or as a 3rd bedroom. Plus, the kitchen offers the option of a Chef Center with pantry.

# $\begin{array}{l} {\rm DESIGNER} \rightarrow \\ {\rm CHOICE} \ {\rm OPTIONS} \end{array}$

3rd Bedroom
Chef Center