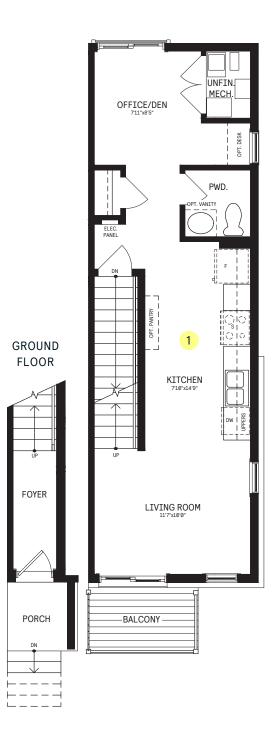

## SUMMIT SERIES UPPER RESIDENCE / PLAN 2

These contemporary upper level homes are bright and spacious, with windows at each end of the main living area flooding the entire floor with natural light. A laundry room on the upper bedroom level offers true convenience. The office/den can be used for working from home or as a 3rd bedroom. Plus, the kitchen offers the option of a Chef Center with pantry.

#### INFO

| 1,021   |
|---------|
| Up to 3 |
| 1.5     |
| 1       |
|         |

## SUMMIT SERIES UPPER RESIDENCE / PLAN 2

MAIN FLOOR **UPPER FLOOR** 1 JNFIN. MECH. OFFICE/DEN BEDROOM 1 DESK OPT. PWD. LINEN UPPER HALL 2 MAIN BATH NEEWALL OPT. KITCHEN 7'10"x14'10" GROUND FLOOR D/W OPT.ELEC. FIREPLACE BEDROOM 2 LIVING ROOM FOYER PORCH BALCONY

# $\begin{array}{l} {\rm DESIGNER} \rightarrow \\ {\rm CHOICE} \ {\rm OPTIONS} \end{array}$

3rd Bedroom
Chef Center

#### PLAN 2

| Square Feet | 1,021   |
|-------------|---------|
| Bedrooms    | Up to 3 |
| Bathrooms   | 1.5     |
| Parking     | 1       |