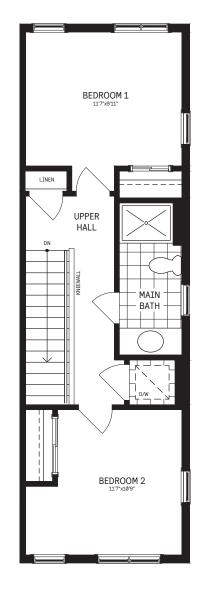

#### PLAN 1

\_\_\_\_\_STEP(S) \_ \_\_\_\_ \_\_\_\_\_IF REQ'D \_ \_\_\_\_\_

UPPER UNIT ENTRY

PORCH

| 900 |
|-----|
| 2   |
| 1.5 |
| 1   |
|     |