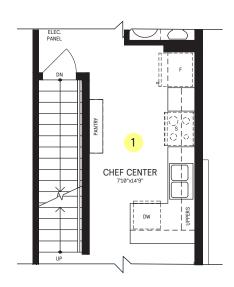

## $\begin{array}{l} \text{DESIGNER} \rightarrow \\ \text{CHOICE OPTIONS} \end{array}$

1 Chef Center

# $\begin{array}{l} {\rm DESIGNER} \rightarrow \\ {\rm CHOICE} \ {\rm OPTIONS} \end{array}$

3rd Bedroom
Chef Center

# DESIGNER ightarrow CHOICE OPTIONS

1 Chef Center

**CAIVAN** 