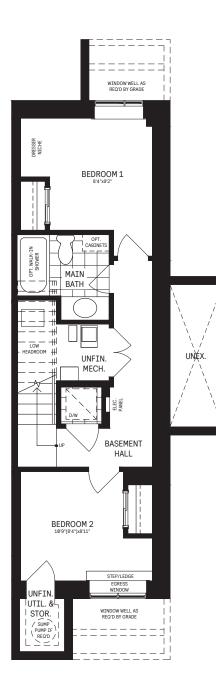

## SUMMIT SERIES LOWER RESIDENCE / PLAN 1

These modern lower level homes offer an abundance of living space on two carefully planned floors, with windows at the front and back flooding the space with natural light. A laundry room is conveniently situated on the lower bedroom floor. The optional Chef Center with pantry and banquette enhances hosting.

### INFO

| Square Feet | 900 |
|-------------|-----|
| Bedrooms    | 2   |
| Bathrooms   | 1.5 |
| Parking     | 1   |
|             |     |

ELEVATION B

### LOWER FLOOR

MAIN FLOOR

STEPS OR DECK IF REQUIRED BY GRADE

LIVING ROOM

UPPERS

1

KITCHEN

DINING 7'8"x7'3" PWD.

UPPERS

OPT. BANQUETTE