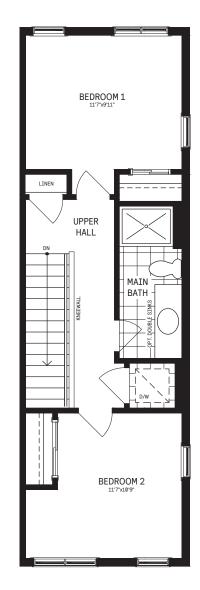

## SUMMIT SERIES UPPER RESIDENCE / PLAN 2

These contemporary upper level homes are bright and spacious, with windows at each end of the main living area flooding the entire floor with natural light. A laundry room on the upper bedroom level offers true convenience. The office/den can be used for working from home or as a 3rd bedroom. Plus, the kitchen offers the option of a Chef Center with pantry.

#### INFO

| 1,021   |
|---------|
| Up to 3 |
| 1.5     |
| 1       |
|         |

## SUMMIT SERIES UPPER RESIDENCE / PLAN 2

MAIN FLOOR **UPPER FLOOR** 1 JNFIN. MECH. OFFICE/DEN BEDROOM 1 DESK OPT. PWD. LINEN UPPER HALL 2 MAIN BATH NEEWALL OPT. KITCHEN 7'10"x14'10" GROUND FLOOR D/W OPT.ELEC. FIREPLACE BEDROOM 2 LIVING ROOM FOYER PORCH BALCONY

# $\begin{array}{l} {\rm DESIGNER} \rightarrow \\ {\rm CHOICE} \ {\rm OPTIONS} \end{array}$

3rd Bedroom
Chef Center

#### PLAN 2

| Square Feet | 1,021   |
|-------------|---------|
| Bedrooms    | Up to 3 |
| Bathrooms   | 1.5     |
| Parking     | 1       |