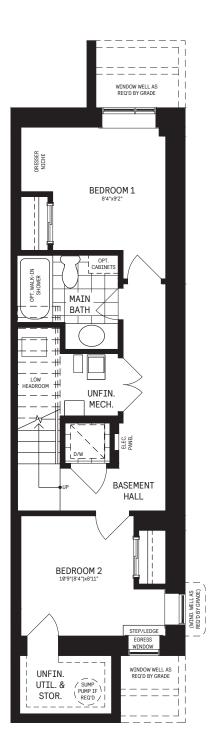

## SUMMIT SERIES LOWER RESIDENCE / PLAN 1

These modern lower level homes offer an abundance of living space on two carefully planned floors, with windows at the front and back flooding the space with natural light. A laundry room is conveniently situated on the lower bedroom floor. The optional Chef Center with pantry and banquette enhances hosting.

### LOWER FLOOR

MAIN FLOOR

STEPS OR DECK IF REQUIRED BY GRADE

LIVING ROOM

UPPERS

1

KITCHEN

DINING 7'8"x7'3" PWD.

#### PLAN 1

\_\_\_\_\_STEP(S) \_ \_\_\_\_ \_\_\_\_\_IF REQ'D \_ \_\_\_\_\_

UPPER UNIT ENTRY

PORCH

| 900 |
|-----|
| 2   |
| 1.5 |
| 1   |
|     |