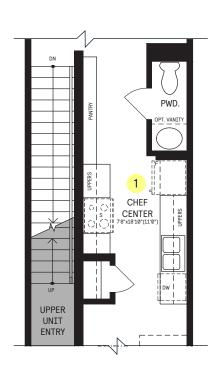

### LOWER FLOOR

MAIN FLOOR

STEPS OR DECK IF REQUIRED BY GRADE

LIVING ROOM

UPPERS

1

KITCHEN

DINING 7'8"x7'3" PWD.

UPPERS

OPT. BANQUETTE

## $\begin{array}{l} \text{DESIGNER} \rightarrow \\ \text{CHOICE OPTIONS} \end{array}$

1 Chef Center