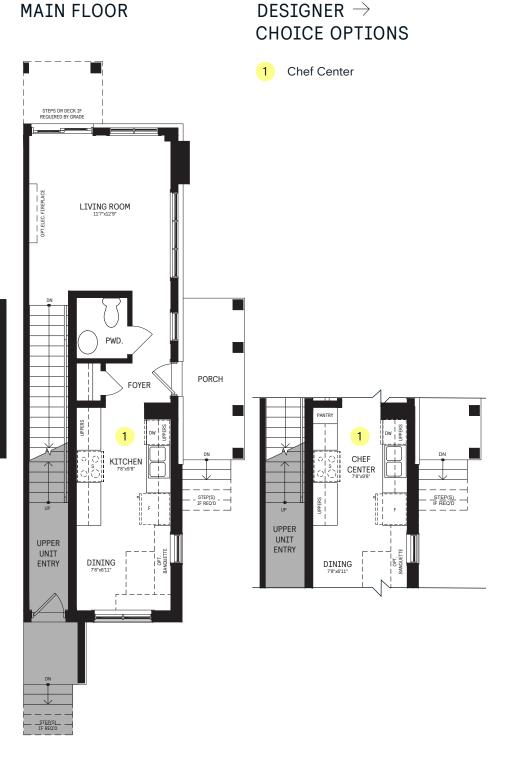

## SUMMIT SERIES LOWER RESIDENCE / PLAN 1

These modern lower level homes offer an abundance of living space on two carefully planned floors, with windows at the front and back flooding the space with natural light. A laundry room is conveniently situated on the lower bedroom floor. The optional Chef Center with pantry and banquette enhances hosting.

### LOWER FLOOR

MAIN FLOOR

STEPS OR DECK IF REQUIRED BY GRADE

LIVING ROOM

UPPERS

1

KITCHEN

DINING 7'8"x7'3" PWD.

UPPERS

OPT. BANQUETTE

## $\begin{array}{l} \text{DESIGNER} \rightarrow \\ \text{CHOICE OPTIONS} \end{array}$

1 Chef Center

#### PLAN 1

\_\_\_\_\_STEP(S) \_ \_\_\_\_ \_\_\_\_\_IF REQ'D \_ \_\_\_\_\_

UPPER UNIT ENTRY

PORCH

| 900 |
|-----|
| 2   |
| 1.5 |
| 1   |
|     |