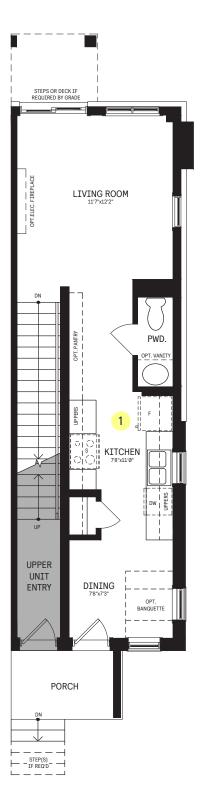

## SUMMIT SERIES LOWER RESIDENCE / PLAN 1

These modern lower level homes offer an abundance of living space on two carefully planned floors, with windows at the front and back flooding the space with natural light. A laundry room is conveniently situated on the lower bedroom floor. The optional Chef Center with pantry and banquette enhances hosting.

### LOWER FLOOR

MAIN FLOOR

STEPS OR DECK IF REQUIRED BY GRADE

LIVING ROOM

UPPERS

1

KITCHEN

DINING 7'8"x7'3" PWD.

UPPERS

OPT. BANQUETTE