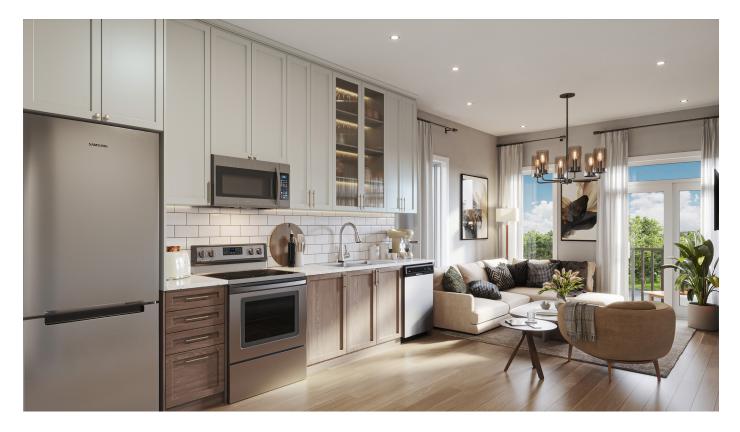

## SUMMIT SERIES UPPER RESIDENCE / PLAN 2

These contemporary upper level homes are bright and spacious, with windows at each end of the main living area flooding the entire floor with natural light. A laundry room on the upper bedroom level offers true convenience. The office/den can be used for working from home or as a 3rd bedroom. Plus, the kitchen offers the option of a Chef Center with pantry.

# $\begin{array}{l} {\rm DESIGNER} \rightarrow \\ {\rm CHOICE} \ {\rm OPTIONS} \end{array}$

3rd Bedroom
Chef Center