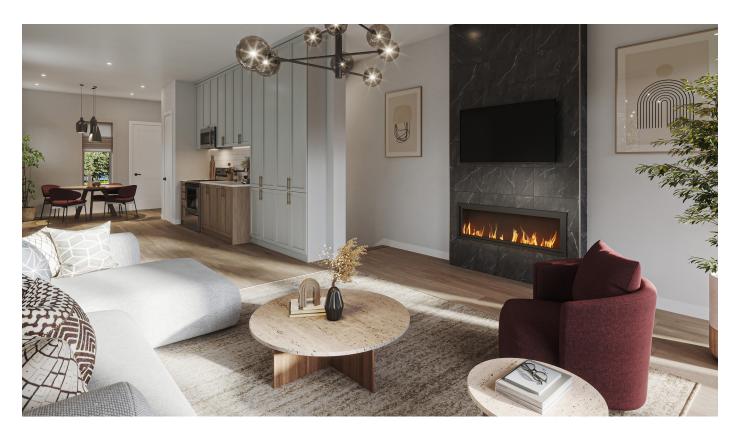

## SUMMIT SERIES UPPER RESIDENCE / PLAN 2

These contemporary upper level homes are bright and spacious, with windows at each end of the main living area flooding the entire floor with natural light. A laundry room on the upper bedroom level offers true convenience. The office/den can be used for working from home or as a 3rd bedroom. Plus, the kitchen offers the option of a Chef Center with pantry.

#### INFO

| 1,021   |
|---------|
| Up to 3 |
| 1.5     |
| 1       |
|         |

# $\begin{array}{l} {\rm DESIGNER} \rightarrow \\ {\rm CHOICE} \ {\rm OPTIONS} \end{array}$

3rd Bedroom
Chef Center