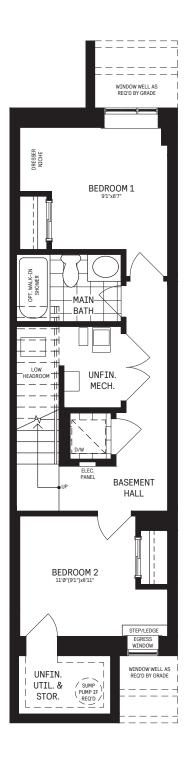

## SUMMIT SERIES LOWER RESIDENCE / PLAN 1

These modern lower level homes offer an abundance of living space on two carefully planned floors, with windows at the front and back flooding the space with natural light. A laundry room is conveniently situated on the lower bedroom floor. The optional Chef Center with pantry and banquette enhances hosting.

### INFO

| Square Feet | 900 |
|-------------|-----|
| Bedrooms    | 2   |
| Bathrooms   | 1.5 |
| Parking     | 1   |
|             |     |

ELEVATION B

#### PLAN 1

\_\_\_\_\_STEP(S) \_ \_\_\_\_ \_\_\_\_\_IF REQ'D \_ \_\_\_\_\_

UPPER UNIT ENTRY

PORCH

| 900 |
|-----|
| 2   |
| 1.5 |
| 1   |
|     |