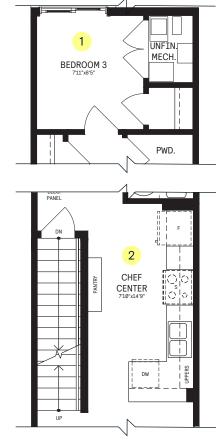

## SUMMIT SERIES LOWER RESIDENCE / PLAN 1

These modern lower level homes offer an abundance of living space on two carefully planned floors, with windows at the front and back flooding the space with natural light. A laundry room is conveniently situated on the lower bedroom floor. The optional Chef Center with pantry and banquette enhances hosting.

### LOWER FLOOR

MAIN FLOOR

STEPS OR DECK IF REQUIRED BY GRADE

LIVING ROOM

UPPERS

1

KITCHEN

DINING 7'8"x7'3" PWD.

UPPERS

OPT. BANQUETTE

## $\begin{array}{l} \text{DESIGNER} \rightarrow \\ \text{CHOICE OPTIONS} \end{array}$

1 Chef Center