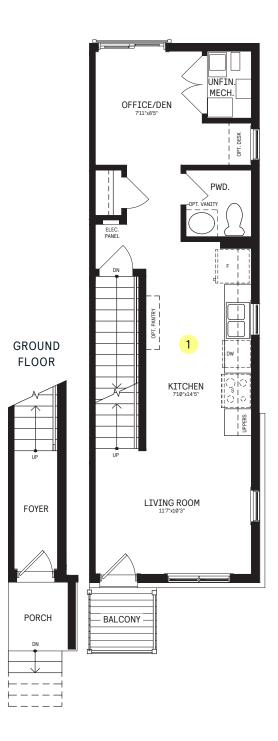

### LOWER FLOOR

MAIN FLOOR

STEPS OR DECK IF REQUIRED BY GRADE

LIVING ROOM

UPPERS

1

KITCHEN

DINING 7'8"x7'3" PWD.

UPPERS

OPT. BANQUETTE

## $\begin{array}{l} \text{DESIGNER} \rightarrow \\ \text{CHOICE OPTIONS} \end{array}$

1 Chef Center

#### PLAN 1

\_\_\_\_\_STEP(S) \_ \_\_\_\_ \_\_\_\_\_IF REQ'D \_ \_\_\_\_\_

UPPER UNIT ENTRY

PORCH

| 900 |
|-----|
| 2   |
| 1.5 |
| 1   |
|     |