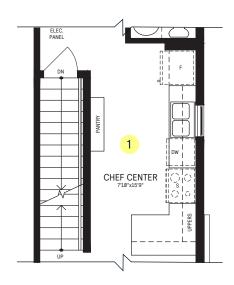

## $\begin{array}{l} \text{DESIGNER} \rightarrow \\ \text{CHOICE OPTIONS} \end{array}$

1 Chef Center