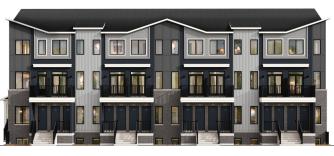

## SUMMIT SERIES LOWER RESIDENCE / PLAN 1

These modern lower level homes offer an abundance of living space on two carefully planned floors, with windows at the front and back flooding the space with natural light. A laundry room is conveniently situated on the lower bedroom floor. The optional Chef Center with pantry and banquette enhances hosting.

### INFO

| Square Feet | 900 |
|-------------|-----|
| Bedrooms    | 2   |
| Bathrooms   | 1.5 |
| Parking     | 1   |
|             |     |

ELEVATION B