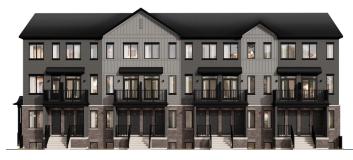

## SUMMIT SERIES LOWER RESIDENCE / PLAN 1

These modern lower level homes offer an abundance of living space on two carefully planned floors, with windows at the front and back flooding the space with natural light. A laundry room is conveniently situated on the lower bedroom floor. The optional Chef Center with pantry and banquette enhances hosting.

### INFO

| Square Feet | 900 |
|-------------|-----|
| Bedrooms    | 2   |
| Bathrooms   | 1.5 |
| Parking     | 1   |
|             |     |

ELEVATION B