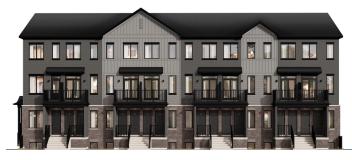

## SUMMIT SERIES LOWER RESIDENCE CORNER / PLAN 1C

Situated on a corner, these lower level homes offer attractive benefits: a wide porch for outdoor living, three sides of windows flooding the home with natural light, and a convenient foyer. The thoughtfully considered space also incudes a laundry room on the lower bedroom floor, and options on the main floor of a Chef Center with pantry and a banquette.

## SUMMIT SERIES LOWER RESIDENCE CORNER / PLAN 1C