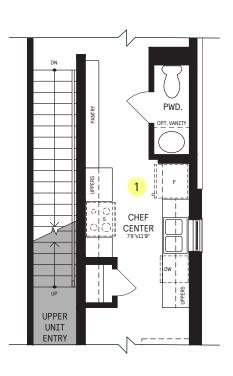

### LOWER FLOOR

MAIN FLOOR

STEPS OR DECK IF REQUIRED BY GRADE

LIVING ROOM

UPPERS

1

KITCHEN

DINING 7'8"x7'3" PWD.

UPPERS

OPT. BANQUETTE

## $\begin{array}{l} \text{DESIGNER} \rightarrow \\ \text{CHOICE OPTIONS} \end{array}$

1 Chef Center

#### PLAN 1

\_\_\_\_\_STEP(S) \_ \_\_\_\_ \_\_\_\_\_IF REQ'D \_ \_\_\_\_\_

UPPER UNIT ENTRY

PORCH

| 900 |
|-----|
| 2   |
| 1.5 |
| 1   |
|     |